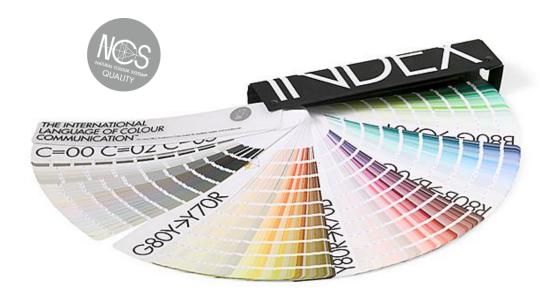

## NCS INDEX 1950 ORIGINAL

The fan deck offering the value you are looking for, with an easy and practical overview of all the 1 950 NCS standard colours, including the 200 new light colours introduced 2004. The colours in NCS Index 1950 Original are divided into 5 different groups: grey, yellow (G80Y-Y70R), red (Y80R-R70B), blue (R80B-B70G) and green (B80G-G70Y). Markings in the NCS Colour Triangle and NCS Colour Circle on each leaf show the exact position of the colours. Each Index comes with a set of text pages explaining how the NCS system and the NCS Index works.

Size: Fan deck in size 50 x 295 mm with rounded corners

Stripes: Up to 10 colour stripes on each page

Stripe size: 20 x 50 mm or 26 x 50 mm for 32 of the tinted white/light colours

Gloss: 95% within 13-22 units 60° Paper: 200 gms Sappi Profi Gloss

Print: NCS colour notations printed beneath the colour stripes in 1 colour (1+0)

Covers: Standard NCS Index 1950 Original cover in black linen. The back of the cover has a rounded

shape

and there is a fastening at the top holding the pages into the cover when not in use